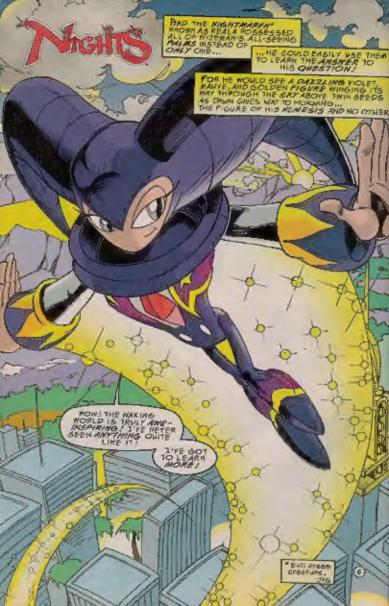

However, Nights' defeat of his former master cost him most of his own drams energy — leaving him drained and near-death. Claris and Elliet willingly sacrificed their own energies to save Hights' life. But did they everile it! What happens when a dream-creature turns real! The answer to that question swalts all who keep reading...